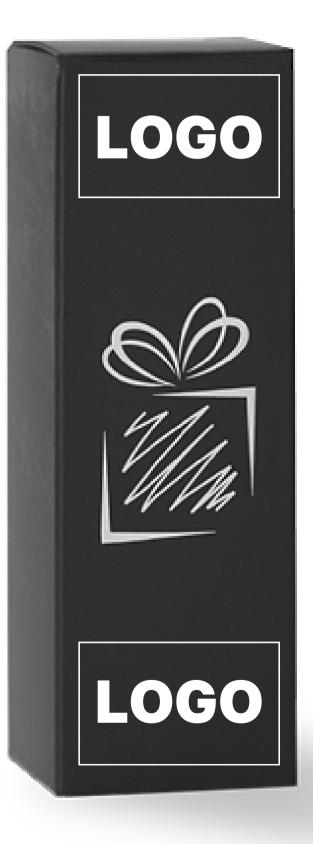

**PRODUCT CODE: BOXC23** 

## PAD PRINTING (T1)

maximum marking size: 3,5 x 2 cm max. 4 colors\* \* the use of more than 1 color depends on the

design of the logotype. For consultation with the Labeling Department.

### Additional information, pad printing

1.\* The use of more than 1 color depends on the design of the logotype. It is possible to mark up to 4 colors, provided that the colors do not overlap. For consultation with the Labeling Department.

#### PREPARATION ROOM: visualization, machine settings.

The actual maximum print size depends on the proportions of the logotype.