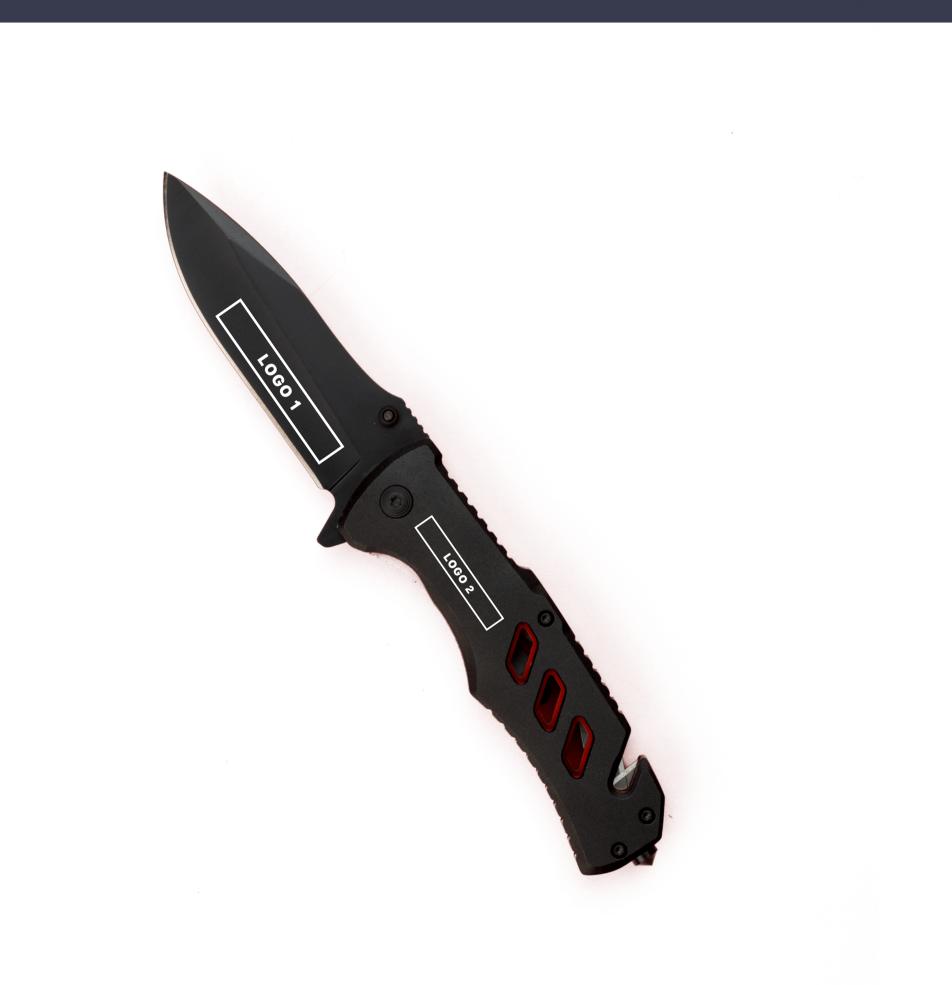

# **STANDARD FOR MARKING / EMERGENCY KNIFE OPTIMA**

PRODUCT CODE: MK03

## LASER ENGRAVING (L3)

maximum marking size, logo1 4,5 x 1 cm

maximum marking size, logo2 3,5 x 1,6 cm

PREPARATION ROOM: visualization, machine settings.

The actual maximum print size depends on the proportions of the logotype.